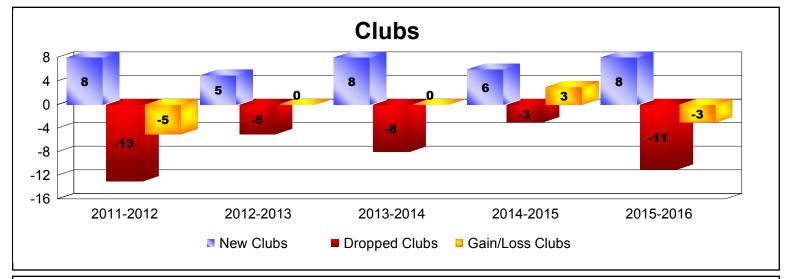

District 321 E

As of June 2016 Cumulative

| Year      | New<br>Clubs | Dropped<br>Clubs | Gain/<br>Loss<br>Clubs | New<br>Members | Charter<br>Members | Reinstate<br>Members | Transfer<br>Members | Total<br>Member<br>Added | Total<br>Members<br>Dropped | Gain/<br>Loss<br>Members |
|-----------|--------------|------------------|------------------------|----------------|--------------------|----------------------|---------------------|--------------------------|-----------------------------|--------------------------|
| 2011-2012 | 8            | -13              | -5                     | 336            | 176                | 51                   | 0                   | 563                      | -589                        | -26                      |
| 2012-2013 | 5            | -5               | 0                      | 203            | 115                | 203                  | 13                  | 534                      | -555                        | -21                      |
| 2013-2014 | 8            | -8               | 0                      | 253            | 211                | 81                   | 8                   | 553                      | -592                        | -39                      |
| 2014-2015 | 6            | -3               | 3                      | 644            | 175                | 127                  | 6                   | 952                      | -392                        | 560                      |
| 2015-2016 | 8            | -11              | -3                     | 292            | 226                | 64                   | 22                  | 604                      | -853                        | -249                     |
| Average   | 7            | -8               | -1                     | 346            | 181                | 105                  | 10                  | 641                      | -596                        | 45                       |