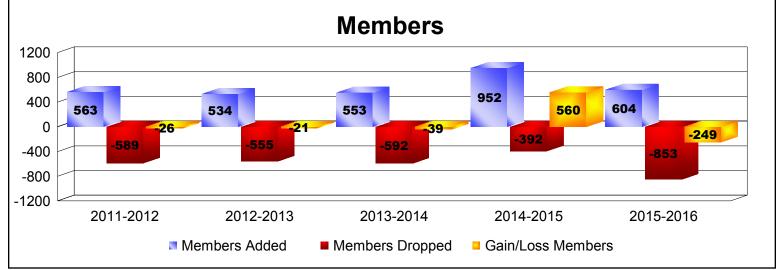

District 321 E

As of June 2016 Cumulative

| Year      | New<br>Clubs | Dropped<br>Clubs | Gain/<br>Loss<br>Clubs | New<br>Members | Charter<br>Members | Reinstate<br>Members | Transfer<br>Members | Total<br>Member<br>Added | Total<br>Members<br>Dropped | Gain/<br>Loss<br>Members |
|-----------|--------------|------------------|------------------------|----------------|--------------------|----------------------|---------------------|--------------------------|-----------------------------|--------------------------|
| 2011-2012 | 8            | -13              | -5                     | 336            | 176                | 51                   | 0                   | 563                      | -589                        | -26                      |
| 2012-2013 | 5            | -5               | 0                      | 203            | 115                | 203                  | 13                  | 534                      | -555                        | -21                      |
| 2013-2014 | 8            | -8               | 0                      | 253            | 211                | 81                   | 8                   | 553                      | -592                        | -39                      |
| 2014-2015 | 6            | -3               | 3                      | 644            | 175                | 127                  | 6                   | 952                      | -392                        | 560                      |
| 2015-2016 | 8            | -11              | -3                     | 292            | 226                | 64                   | 22                  | 604                      | -853                        | -249                     |
| Average   | 7            | -8               | -1                     | 346            | 181                | 105                  | 10                  | 641                      | -596                        | 45                       |