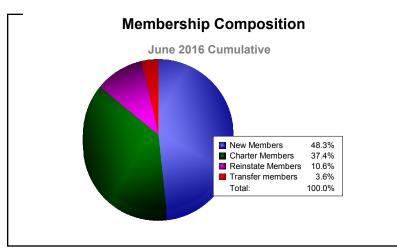

District 321 E

As of June 2016 Cumulative

| Year      | New<br>Clubs | Dropped<br>Clubs | Gain/<br>Loss<br>Clubs | New<br>Members | Charter<br>Members | Reinstate<br>Members | Transfer<br>Members | Total<br>Member<br>Added | Total<br>Members<br>Dropped | Gain/<br>Loss<br>Members |
|-----------|--------------|------------------|------------------------|----------------|--------------------|----------------------|---------------------|--------------------------|-----------------------------|--------------------------|
| 2011-2012 | 8            | -13              | -5                     | 336            | 176                | 51                   | 0                   | 563                      | -589                        | -26                      |
| 2012-2013 | 5            | -5               | 0                      | 203            | 115                | 203                  | 13                  | 534                      | -555                        | -21                      |
| 2013-2014 | 8            | -8               | 0                      | 253            | 211                | 81                   | 8                   | 553                      | -592                        | -39                      |
| 2014-2015 | 6            | -3               | 3                      | 644            | 175                | 127                  | 6                   | 952                      | -392                        | 560                      |
| 2015-2016 | 8            | -11              | -3                     | 292            | 226                | 64                   | 22                  | 604                      | -853                        | -249                     |
| Average   | 7            | -8               | -1                     | 346            | 181                | 105                  | 10                  | 641                      | -596                        | 45                       |